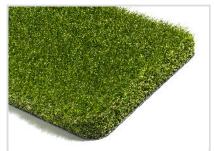

## 

Unit H Furtho Manor Farm Northampton Road Milton Keynes Buckinghamshire MK19 6NR

T: 0333 3010 339 E: info@modernlawn.co.uk W: www.modernlawn.co.uk

| Туре                      | Tufted synthetic grass carpet                                                                                         |       |
|---------------------------|-----------------------------------------------------------------------------------------------------------------------|-------|
| Material                  | PE Monofilament straight & PP Monofilament curled (UV Stabilized)                                                     |       |
| Yarn type                 | 4.500 / 9 dTex PE monofilament straight & 3.200 / 8 dTex PP monofilament curled                                       |       |
| Yarn quality              | Environmental friendly, free of lead and cadmium                                                                      |       |
| Primary backing           | 100% PP black with fleece, UV Stabilized, Weight 100 gr/m <sup>2</sup>                                                |       |
| Secondary backing         | Black Latex compound with a base of styrenebutadiene (SBR), with drainage holes, Weight $760 \text{ gr/m}^2$          |       |
| Waterpermeability         | 60 liter/min/m²                                                                                                       |       |
| Pile height               | 38 mm                                                                                                                 |       |
| Face weight               | 2.000 gr/m <sup>2</sup>                                                                                               | ± 10% |
| Total weight              | 2.860 gr/m <sup>2</sup>                                                                                               | ± 10% |
| Tuft gauge                | 5/16 gauge                                                                                                            |       |
| Stitches per 10 cm linear | 23                                                                                                                    | ± 1%  |
| Stitches per m²           | 28.980                                                                                                                | ± 10% |
| Colour                    | Mix of light and dark green + Field-Jute thatch                                                                       |       |
| UV stability              | Meets DIN 53387 Standard (6000 hours)                                                                                 |       |
| Colour fastness           | Xenon Test: Blue Scale > 7, Grey-scale > 4                                                                            |       |
| Colour lining             | Not Applicable                                                                                                        |       |
| Roll width                | 200 cm, 400 cm                                                                                                        |       |
| Roll length               | 20-25m                                                                                                                |       |
| Applications              | Gardens, Landscaping                                                                                                  |       |
| Infill advice             | Silica sand, gradation 0,5 - 1,0 mm, 80% roundshaped, appr. 6 - 8 kg/m2                                               |       |
| Comments                  | Before installation make sure the rolls are from the same production code (first five digit the roll number) Project. |       |