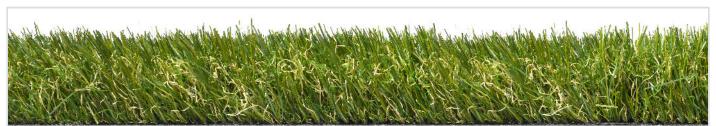

## 

Unit H Furtho Manor Farm Northampton Road Milton Keynes Buckinghamshire MK19 6NR

T: 0333 3010 339 E: info@modernlawn.co.uk W: www.modernlawn.co.uk

| Туре                      | Tufted synthetic grass carpet                                                                                         |       |
|---------------------------|-----------------------------------------------------------------------------------------------------------------------|-------|
| Material                  | PE Monofilament straight & PP Monofilament curled (UV Stabilized)                                                     |       |
| Yarn type                 | 4.500 / 9 dTex PE monofilament straight & 3.200 / 8 dTex PP monofilament curled                                       |       |
| Yarn quality              | Environmental friendly, free of lead and cadmium                                                                      |       |
| Primary backing           | 100% PP black with fleece, UV Stabilized, Weight 100 gr/m <sup>2</sup>                                                |       |
| Secondary backing         | Black Latex compound with a base of styrenebutadiene (SBR), with drainage holes, Weight $760 \text{ gr/m}^2$          |       |
| Waterpermeability         | 60 liter/min/m²                                                                                                       |       |
| Pile height               | 38 mm                                                                                                                 |       |
| Face weight               | 2.000 gr/m <sup>2</sup>                                                                                               | ± 10% |
| Total weight              | 2.860 gr/m <sup>2</sup>                                                                                               | ± 10% |
| Tuft gauge                | 5/16 gauge                                                                                                            |       |
| Stitches per 10 cm linear | 23                                                                                                                    | ± 1%  |
| Stitches per m²           | 28.980                                                                                                                | ± 10% |
| Colour                    | Mix of light and dark green + Field-Jute thatch                                                                       |       |
| UV stability              | Meets DIN 53387 Standard (6000 hours)                                                                                 |       |
| Colour fastness           | Xenon Test: Blue Scale > 7, Grey-scale > 4                                                                            |       |
| Colour lining             | Not Applicable                                                                                                        |       |
| Roll width                | 200 cm, 400 cm                                                                                                        |       |
| Roll length               | 20-25m                                                                                                                |       |
| Applications              | Gardens, Landscaping                                                                                                  |       |
| Infill advice             | Silica sand, gradation 0,5 - 1,0 mm, 80% roundshaped, appr. 6 - 8 kg/m2                                               |       |
| Comments                  | Before installation make sure the rolls are from the same production code (first five digit the roll number) Project. |       |